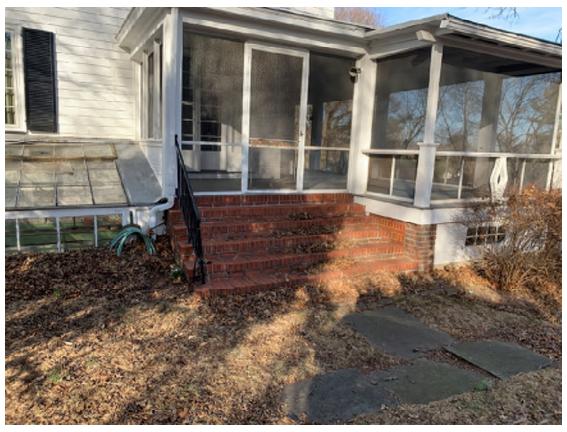

Photo#2 – Porch at rear of main dwelling at 509 Park Street in Montclair, New Jersey.

Photo#3 – Side entrance to 509 Park Street in Montclair, New Jersey.

Photo#4 – Rear of 509 Park Street in Montclair, New Jersey from the lower lawn.