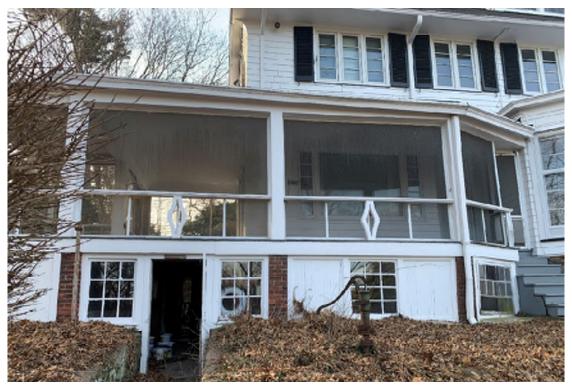

Photo#2 – Porch at rear of main dwelling at 509 Park Street in Montclair, New Jersey.

Photo#3 – Side entrance to 509 Park Street in Montclair, New Jersey.

Photo#4 – Rear of 509 Park Street in Montclair, New Jersey from the lower lawn.