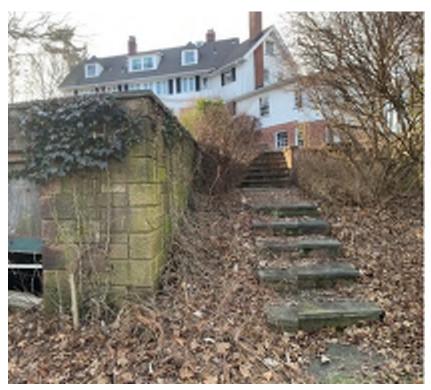

Photo#2 – Porch at rear of main dwelling at 509 Park Street in Montclair, New Jersey.

Photo#3 – Side entrance to 509 Park Street in Montclair, New Jersey.

Photo#4 – Rear of 509 Park Street in Montclair, New Jersey from the lower lawn.