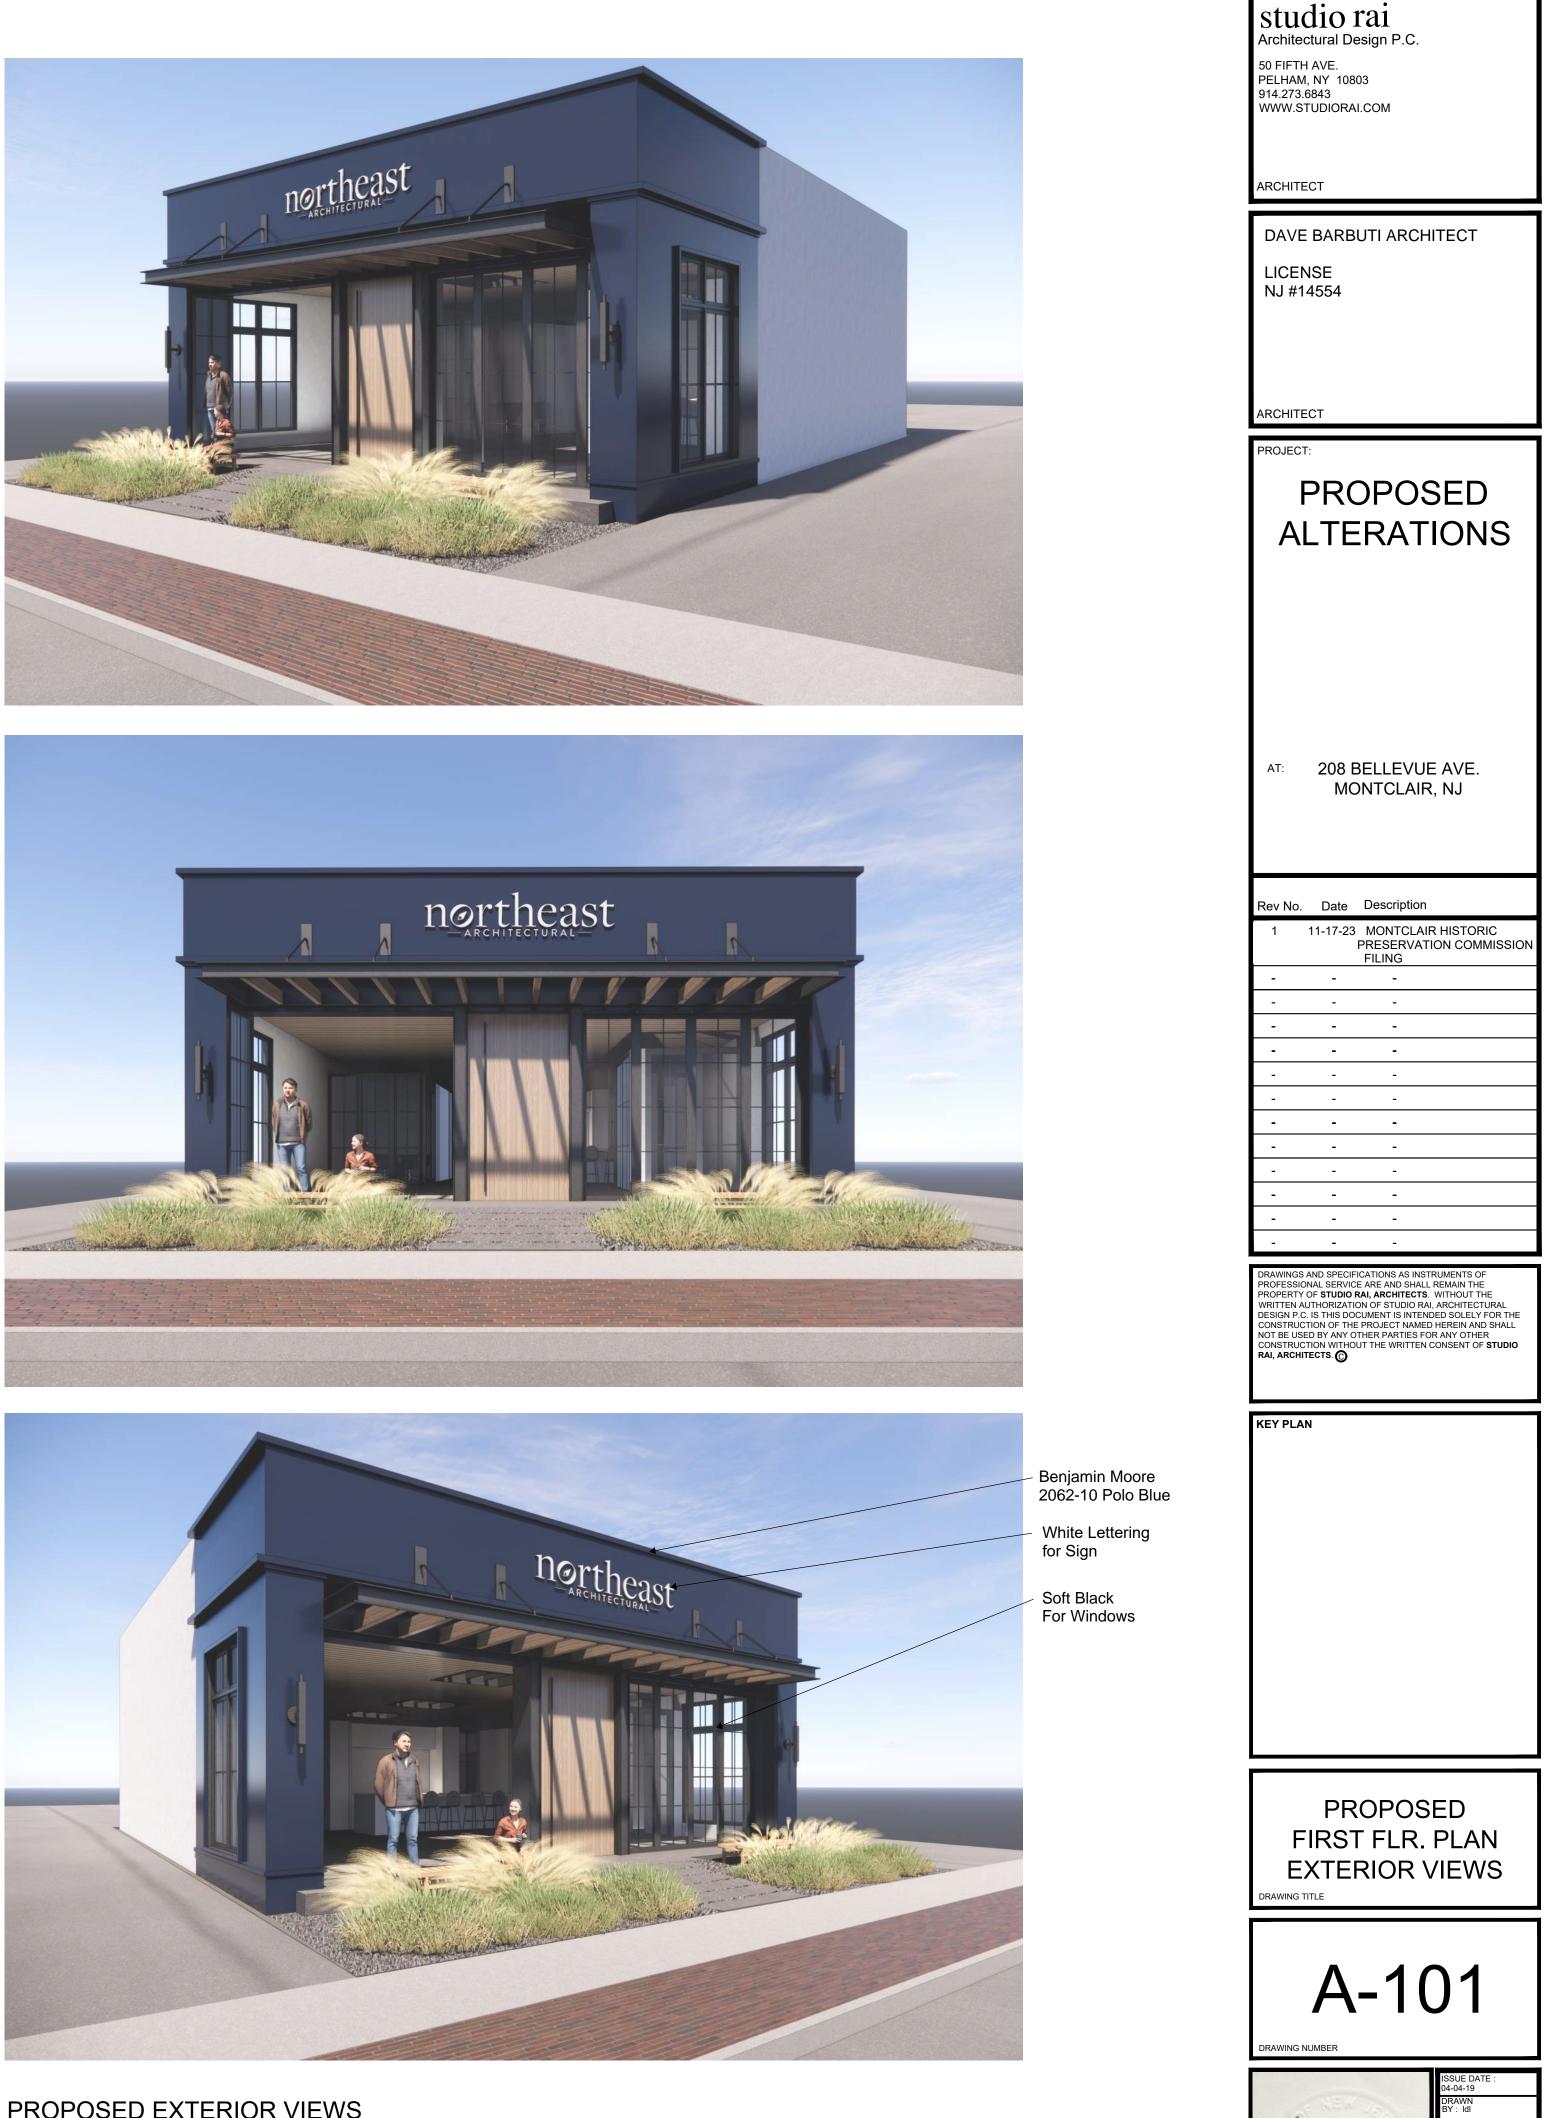

### PROPOSED FIRST FLOOR PLAN

SCALE: <sup>3</sup>/<sub>8</sub>" =1'-0"

PROPOSED EXTERIOR VIEWS