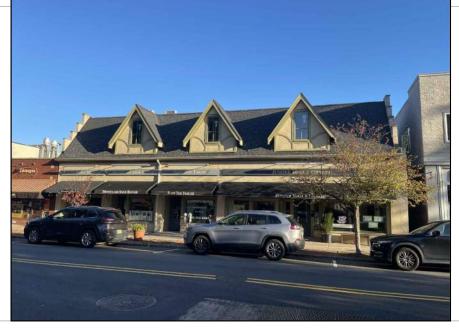

SEAL/SIGNATURE

EXISTING BUILDING

NEIGHBORING AREAS

SCALE: 1/4"=1'-0"

KEY PLAN

EXISTING CONDITIONS 