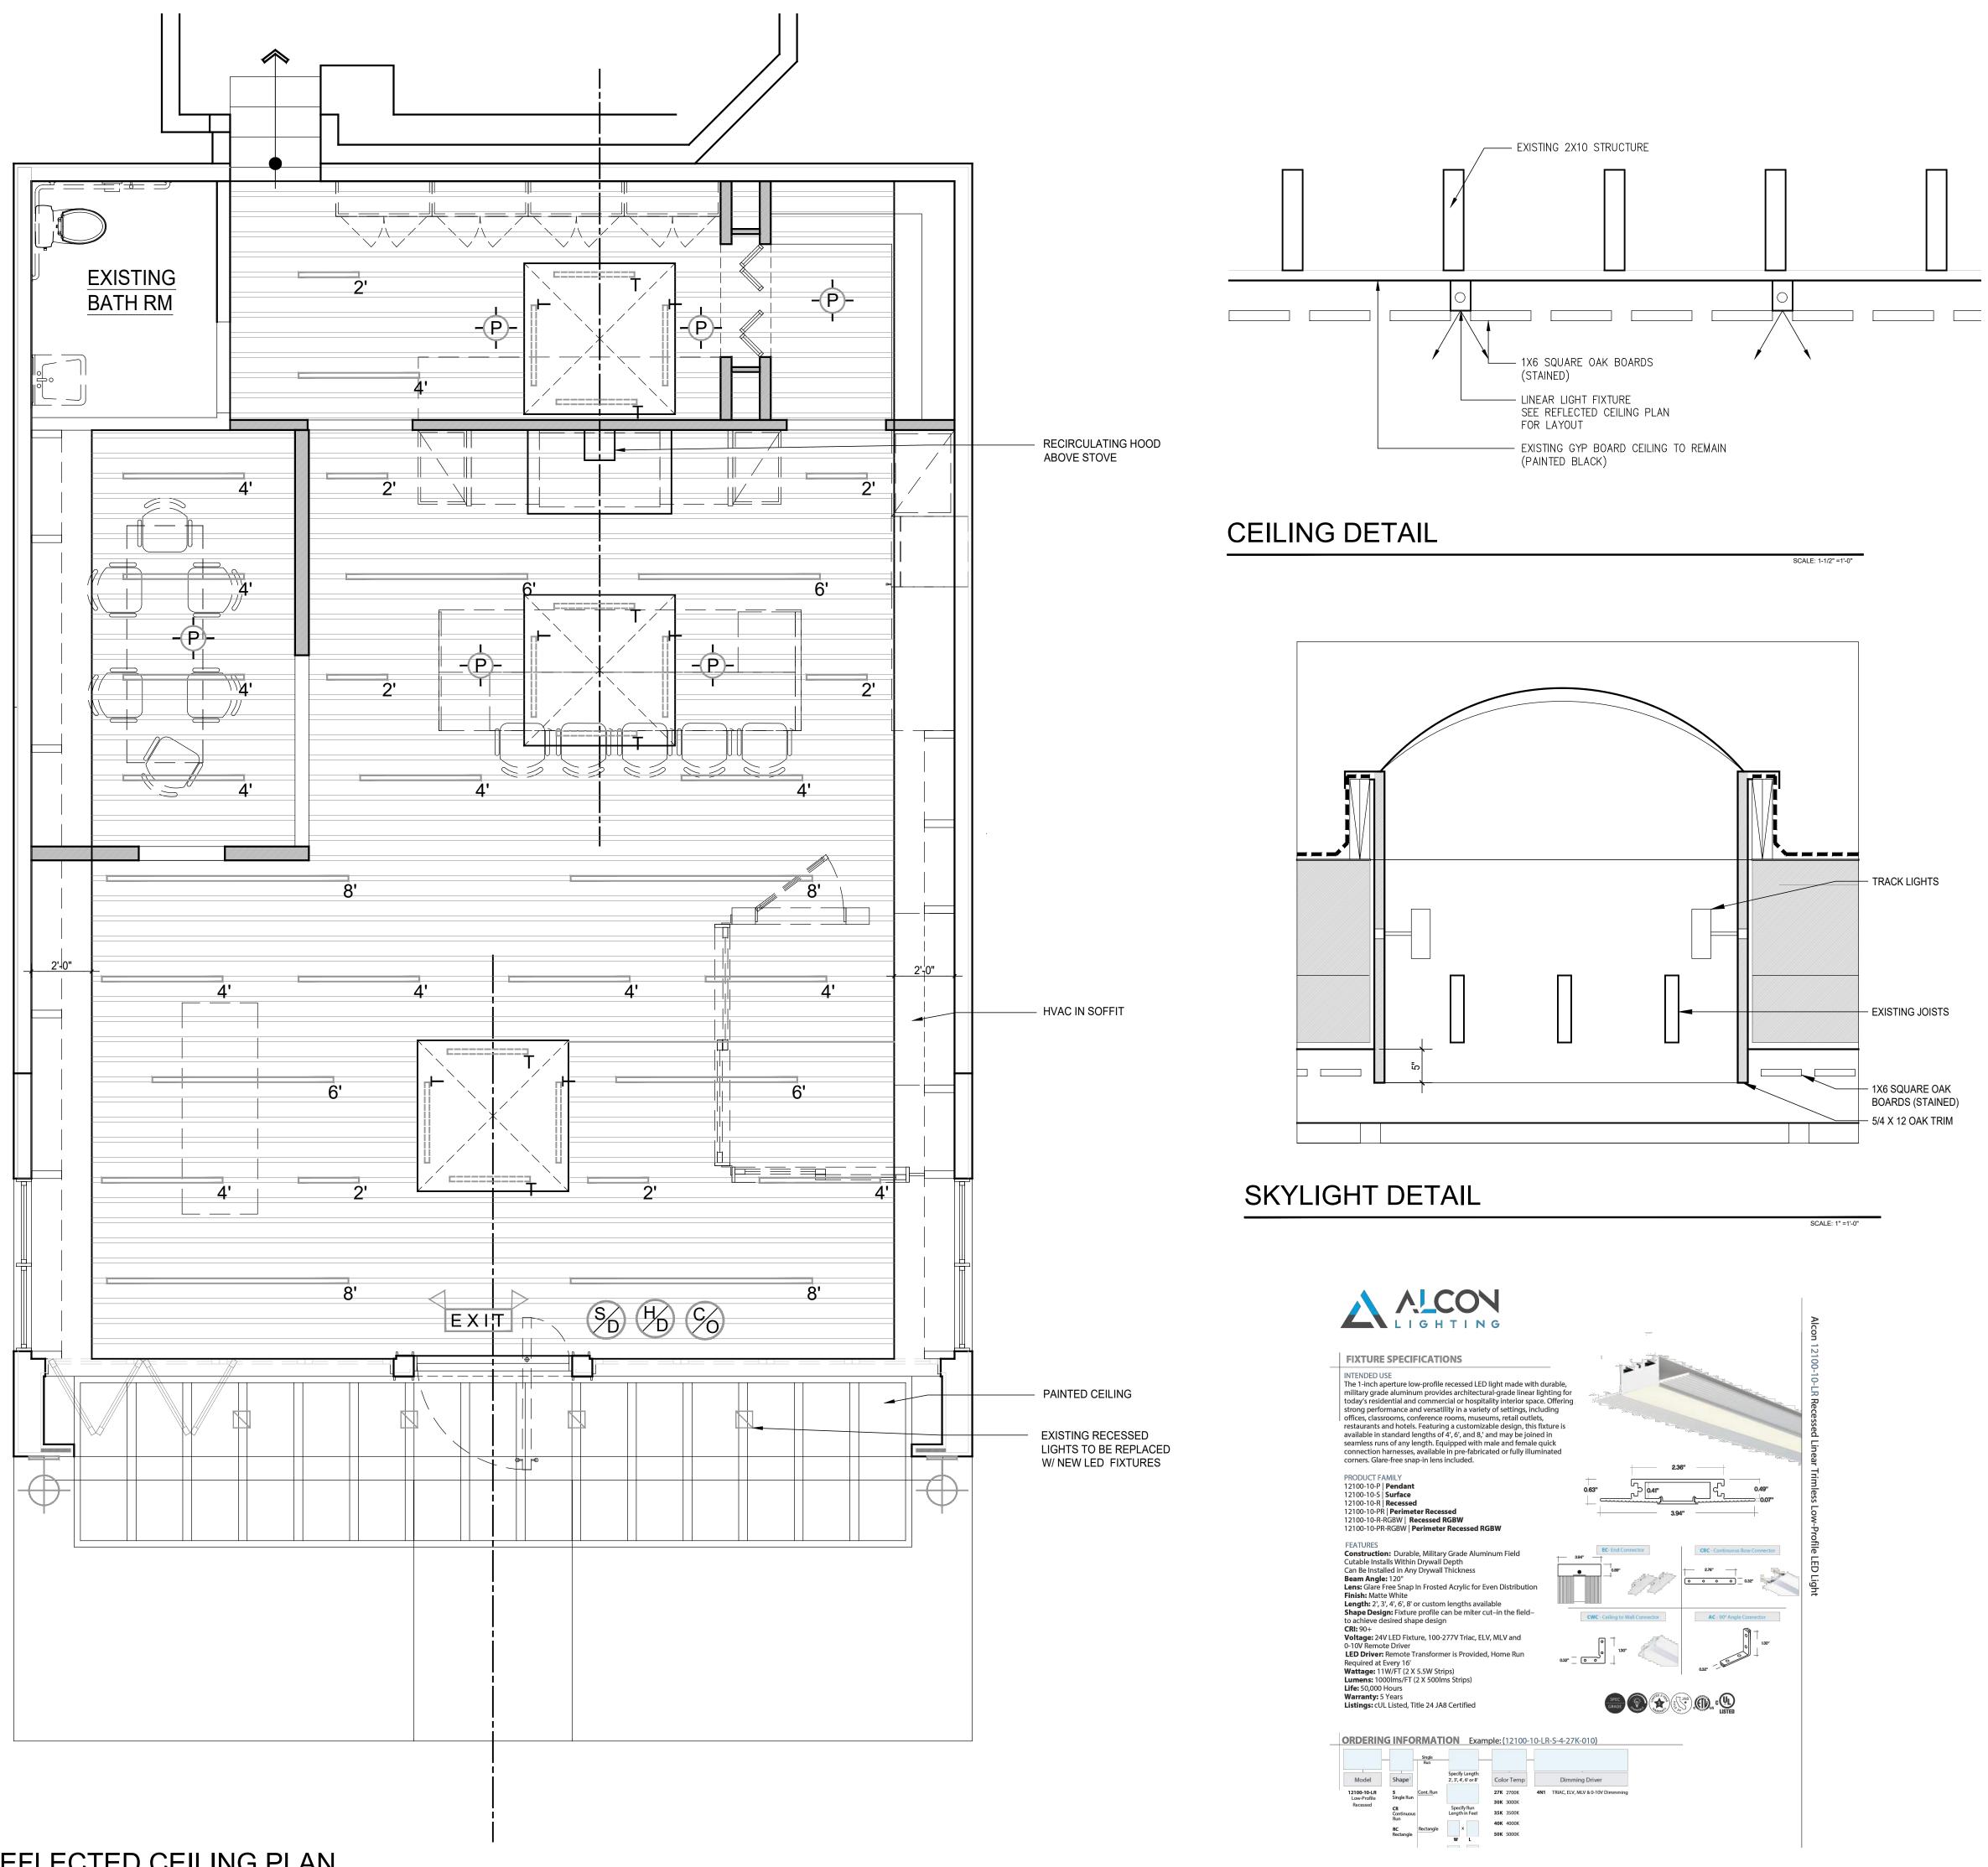

|



SCALE: 1"= 1'-0"

(RAVELLE GRAND SCONCE) WEATHERED ZINC FINISH 5" WIDE X 6 <sup>1</sup>/<sub>2</sub>" X 18" H

AL/SIGNATURE





2-5/4X TRIM WRAPPING 2X12

5/4X 4 PERIMETER FRAME

 $\frac{3}{4}$ " RECESSED PANEL (FILED)

EXISTING STUCCO FINISHED ON WALLS

1X6 P.T. FURRING STRIPS SECURED TO EXISTING STUCCO FINISHED WALL



SCALE: 3"= 1'-0"

0.195" X 4" STRONG-TIE SDWH19400DB-R12 TIMBER HEX SCREW -DOUBLE BARRIER COATING,

CEDAR #1



AL/SIGNATURE



### REFLECTED CEILING PLAN

| FIXTURE TYPE         4"X4" RECESSED DOWNLIGHT LED FIXTURE         CEILING MOUNTED LIGHT FIXTURE         WALL MOUNTED SCONCE LIGHT FIXTURE         WALL MOUNTED SCONCE LIGHT FIXTURE         WALL PACK | REMARKS