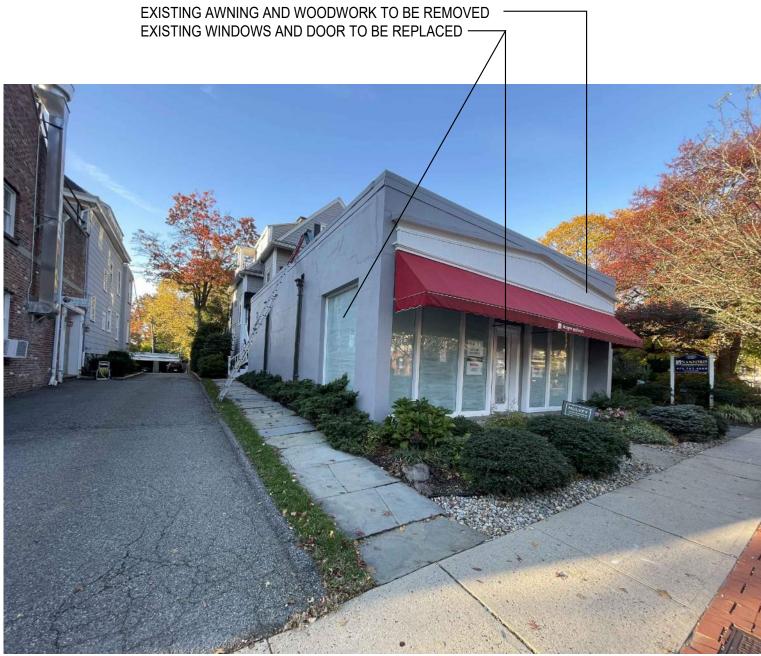

SEAL/SIGNATURE

EXISTING BUILDING

NEIGHBORING AREAS

SCALE: 1/4"=1'-0"

KEY PLAN

EXISTING CONDITIONS 