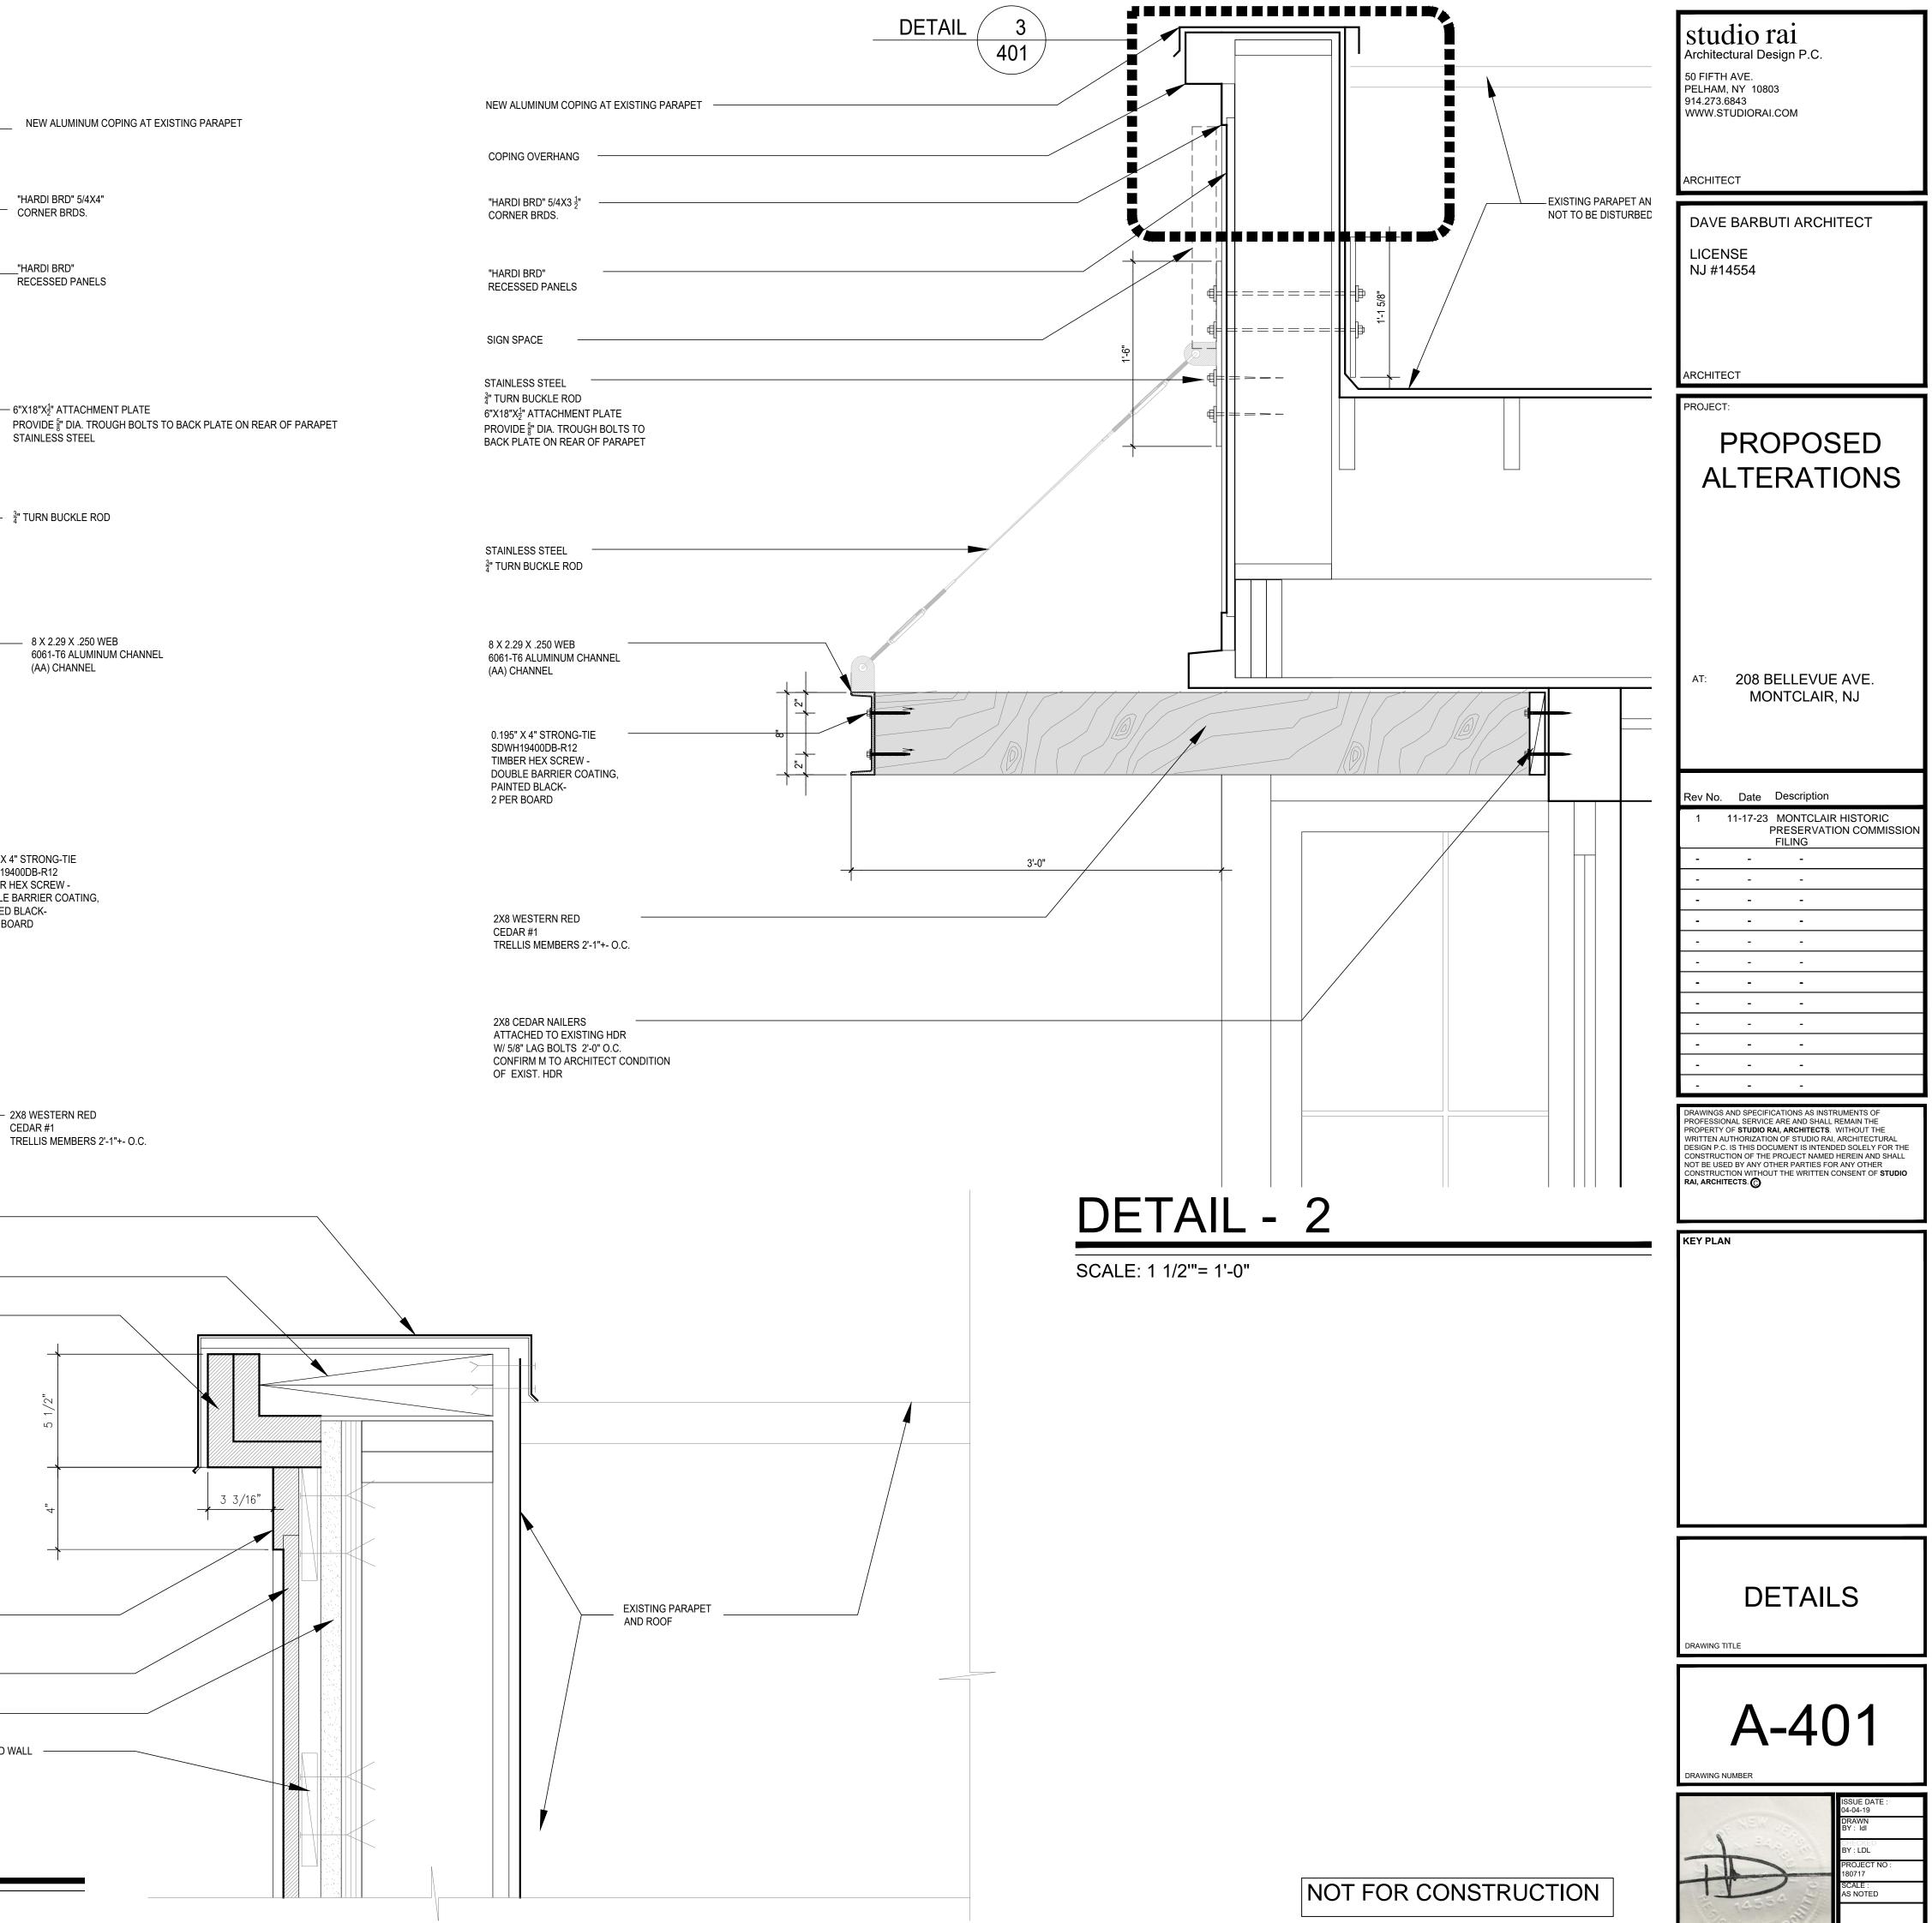

SCALE: 1"= 1'-0"

(RAVELLE GRAND SCONCE) WEATHERED ZINC FINISH 5" WIDE X 6 <sup>1</sup>/<sub>2</sub>" X 18" H

AL/SIGNATURE

2-5/4X TRIM WRAPPING 2X12

5/4X 4 PERIMETER FRAME

 $\frac{3}{4}$ " RECESSED PANEL (FILED)

EXISTING STUCCO FINISHED ON WALLS

1X6 P.T. FURRING STRIPS SECURED TO EXISTING STUCCO FINISHED WALL

SCALE: 3"= 1'-0"

0.195" X 4" STRONG-TIE SDWH19400DB-R12 TIMBER HEX SCREW -DOUBLE BARRIER COATING,

CEDAR #1