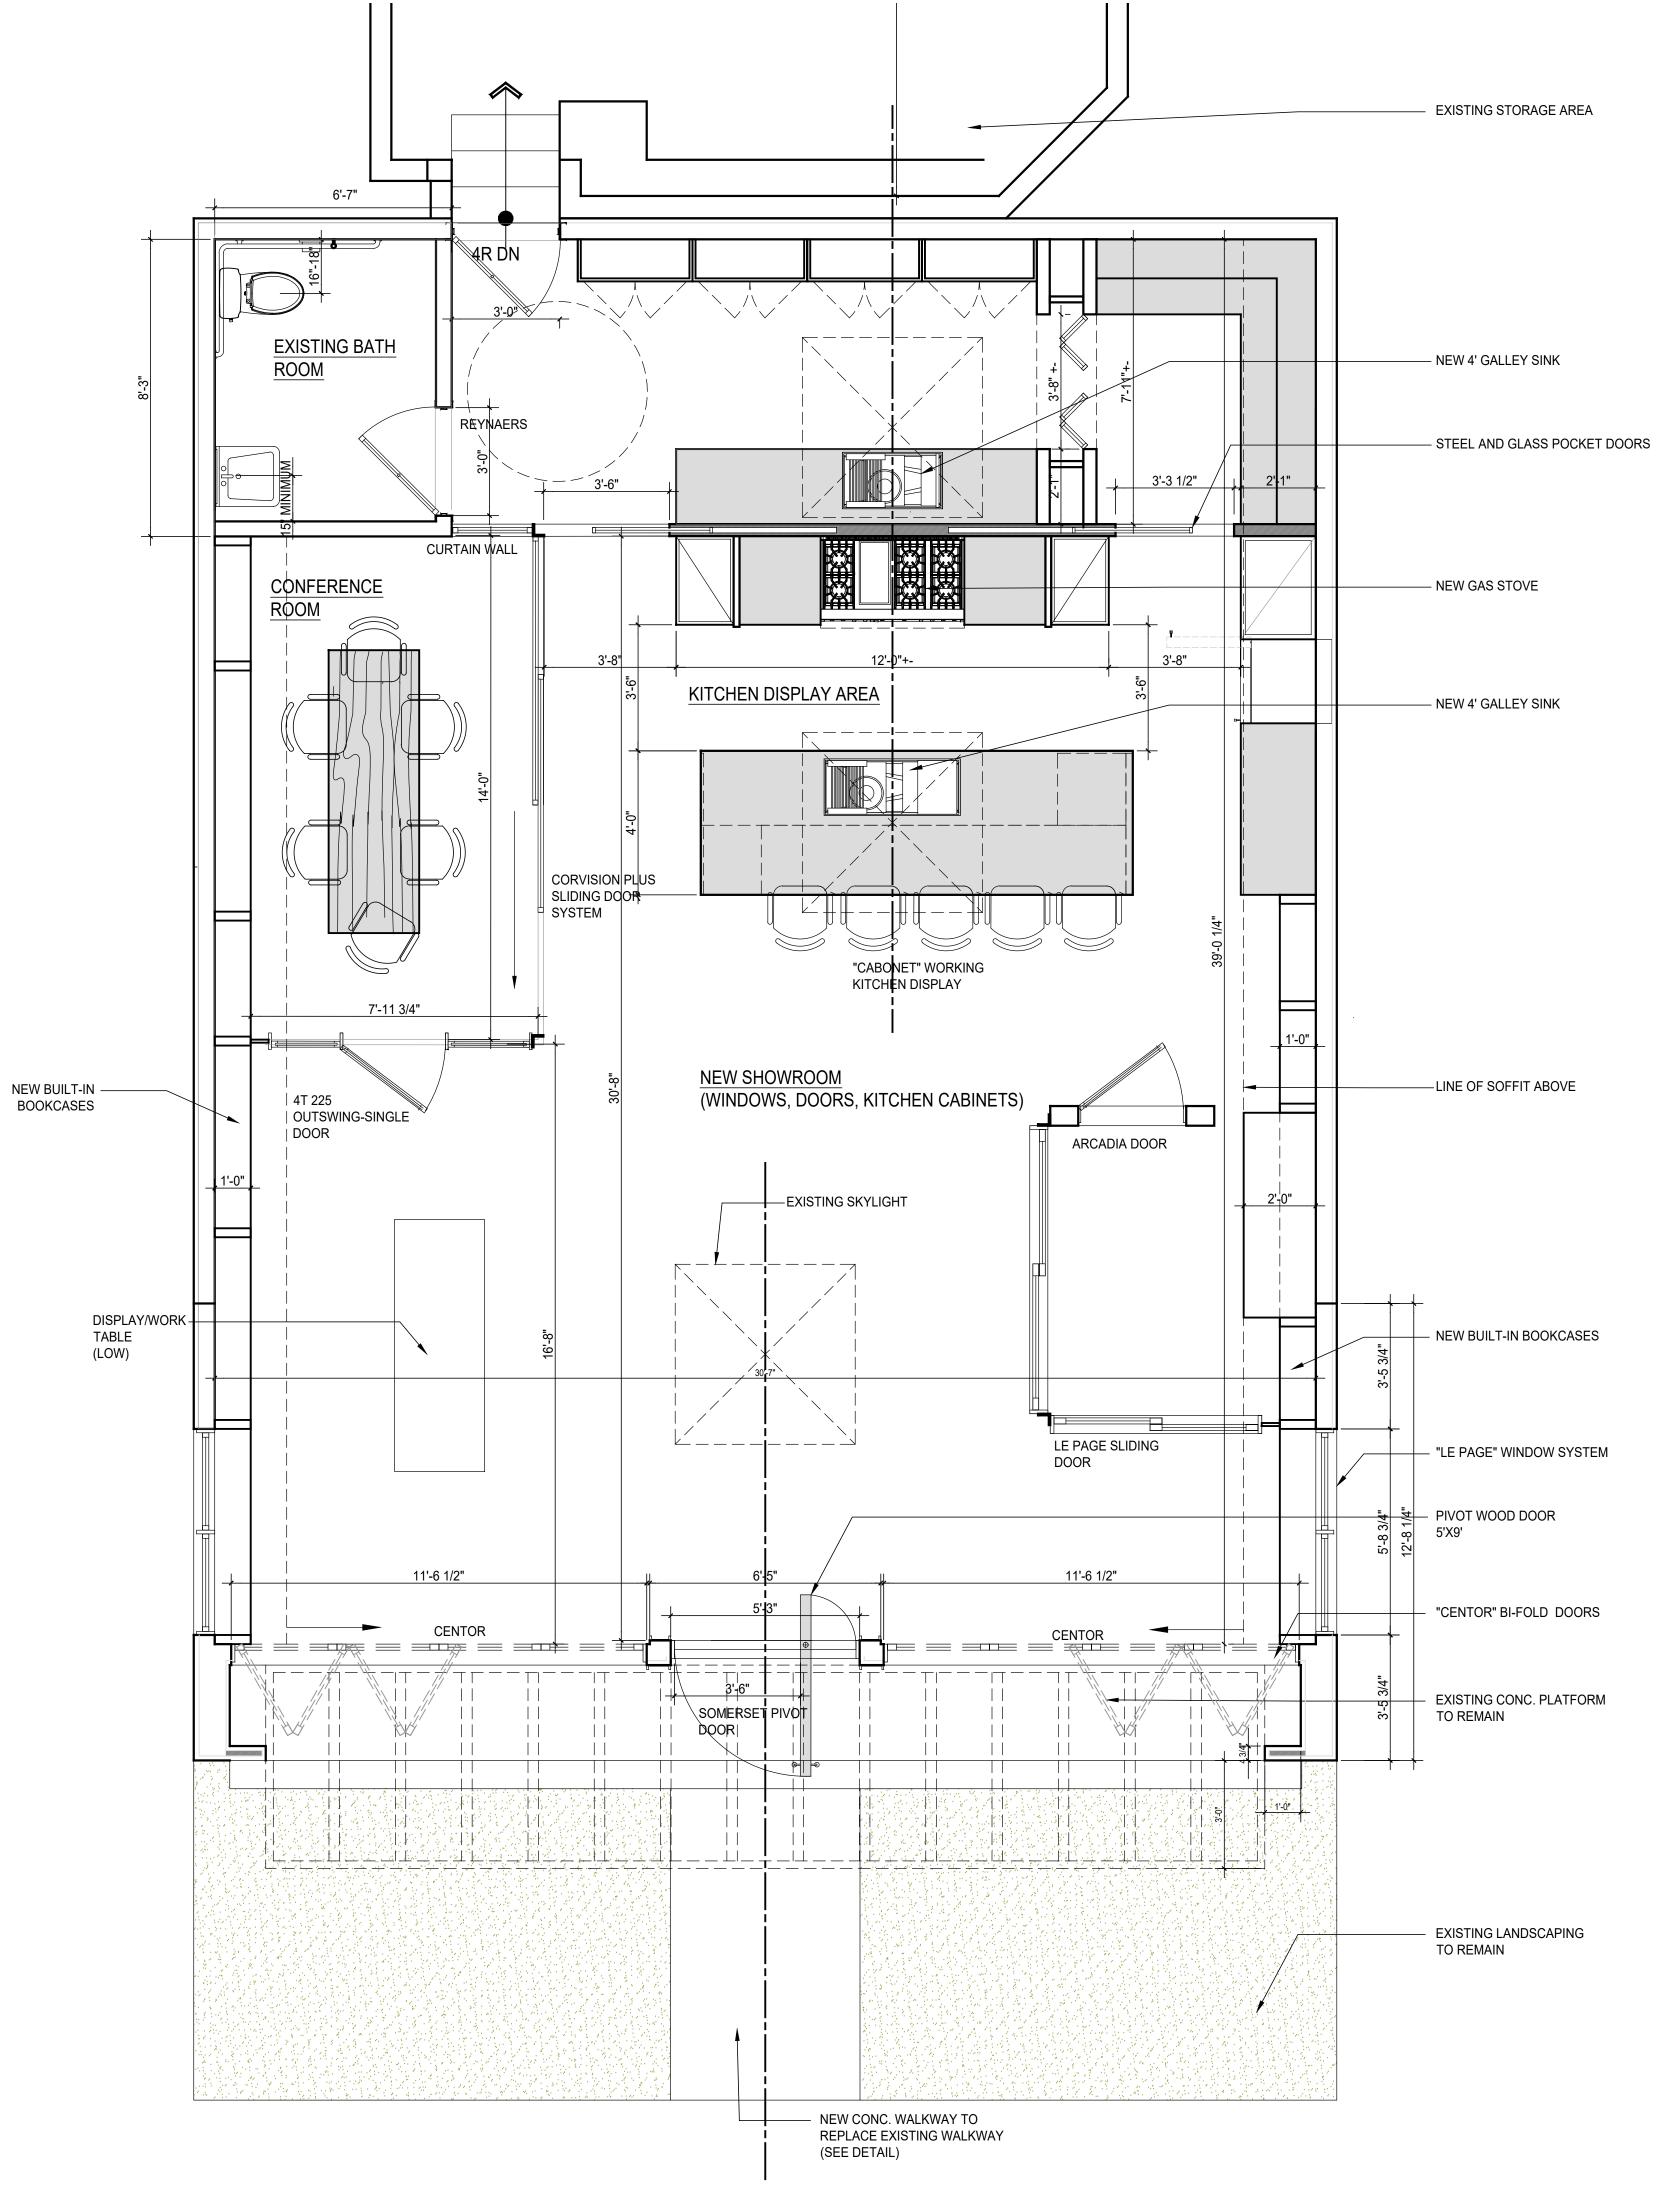

|   |  |  |  |
|                                                               |   |  |  |  |
|                                                               |   |  |  |  |
|                                                               |   |  |  |  |

DRAWINGS AND SPECIFICATIONS AS INSTRUMENTS OF PROFESSIONAL SERVICE ARE AND SHALL REMAIN THE PROPERTY OF **STUDIO RAI, ARCHITECTS**. WITHOUT THE WRITTEN AUTHORIZATION OF STUDIO RAI, ARCHITECTURAL DESIGN P.C. IS THIS DOCUMENT IS INTENDED SOLELY FOR THE CONSTRUCTION OF THE PROJECT NAMED HEREIN AND SHALL NOT BE USED BY ANY OTHER PARTIES FOR ANY OTHER CONSTRUCTION WITHOUT THE WRITTEN CONSENT OF **STUDIO RAI, ARCHITECTS.** IGS AND SPECIFICATIONS AS INSTRUMENTS

KEY PLAN

EXISTING CONDITIONS 







### PROPOSED FIRST FLOOR PLAN

SCALE: <sup>3</sup>/<sub>8</sub>" =1'-0"







PROPOSED EXTERIOR VIEWS

#### NOT FOR CONSTRUCTION

AL/SIGNATURE





## SIDE ELEVATION

- NEW FRONT DOOR



MAIN SIGN

|                                                    | Studio rai<br>Architectural Design P.C.<br>50 FIFTH AVE.<br>PELHAM, NY 10803<br>914.273.6843<br>WWW.STUDIORAI.COM