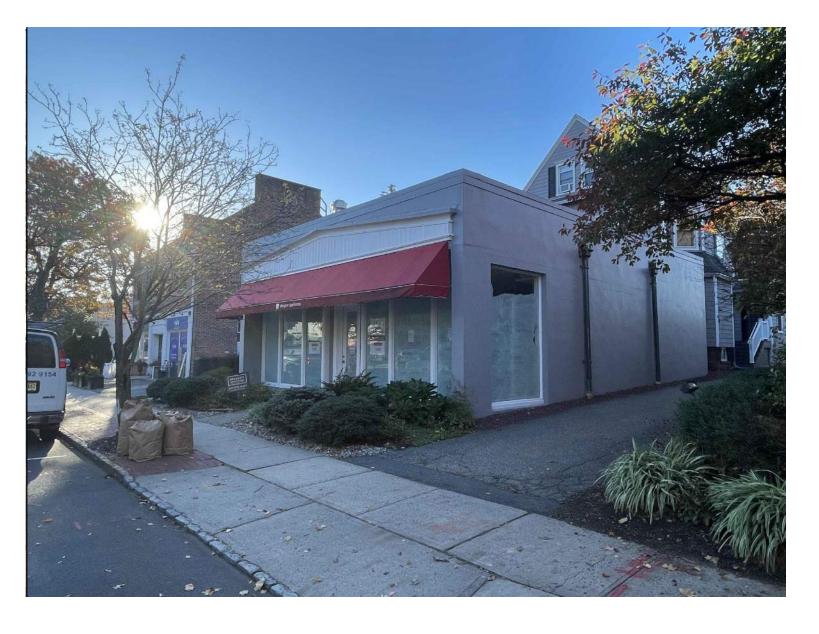

SEAL/SIGNATURE

EXISTING BUILDING

NEIGHBORING AREAS

SCALE: 1/4"=1'-0"

KEY PLAN

EXISTING CONDITIONS 