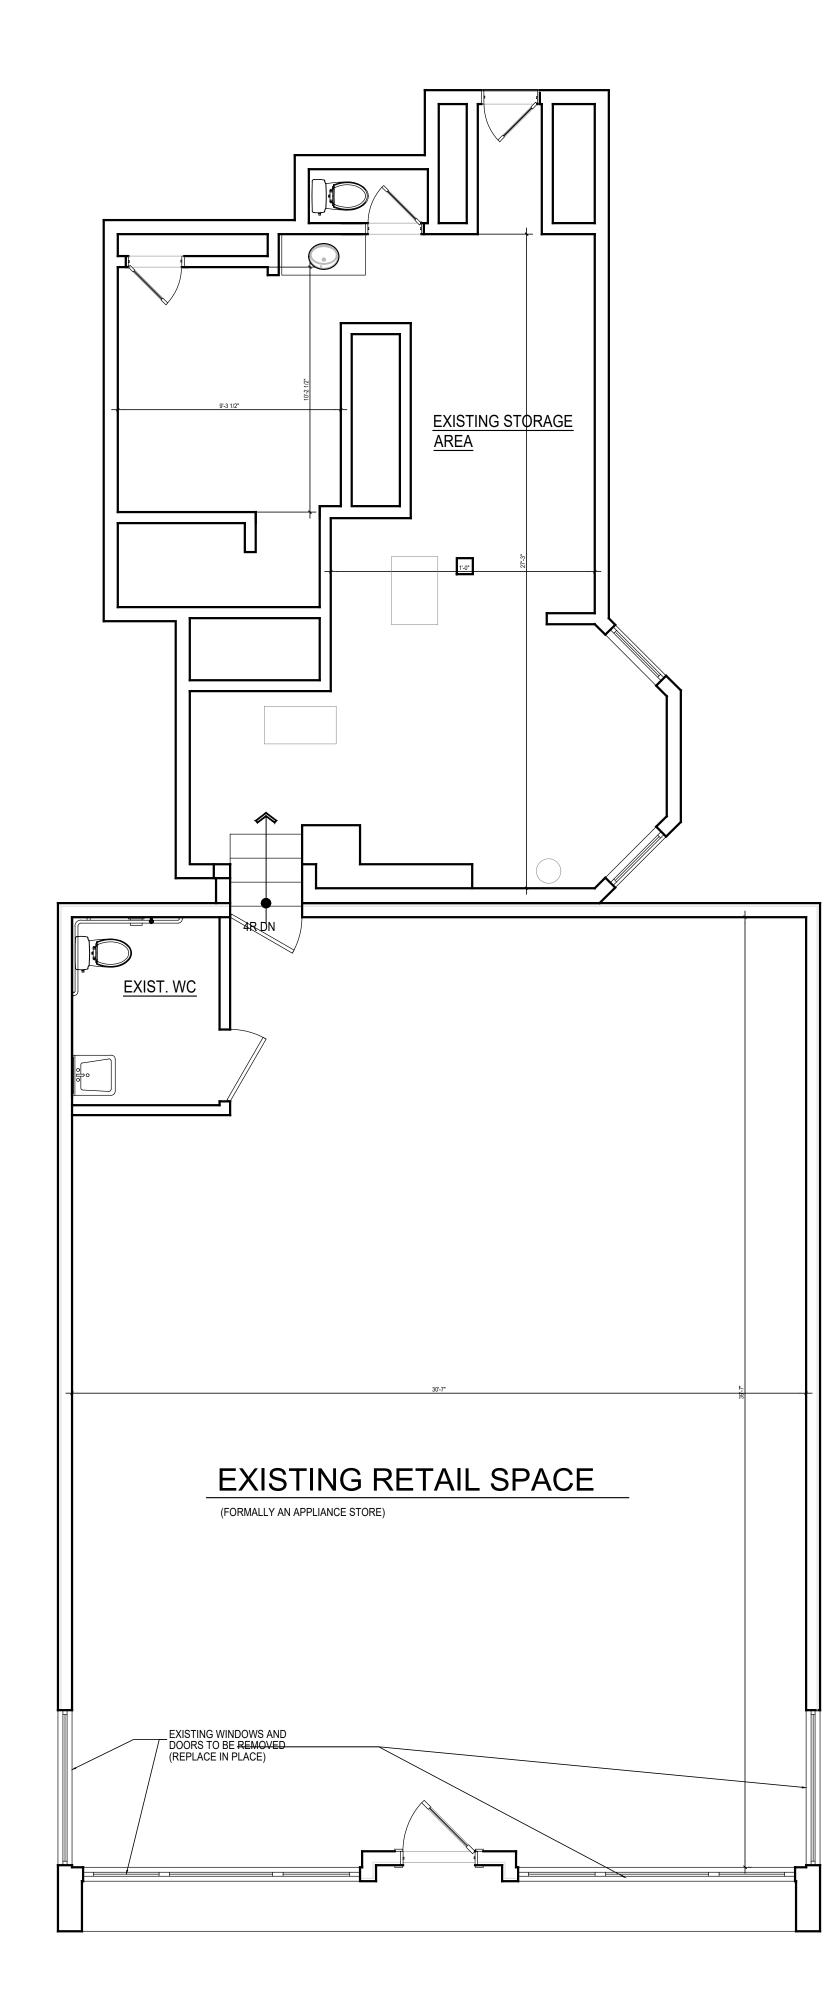

### PROPOSED FIRST FLOOR PLAN

### PROPOSED FIRST FLOOR PLAN

SCALE: <sup>3</sup>/<sub>8</sub>" =1'-0"

PROPOSED EXTERIOR VIEWS