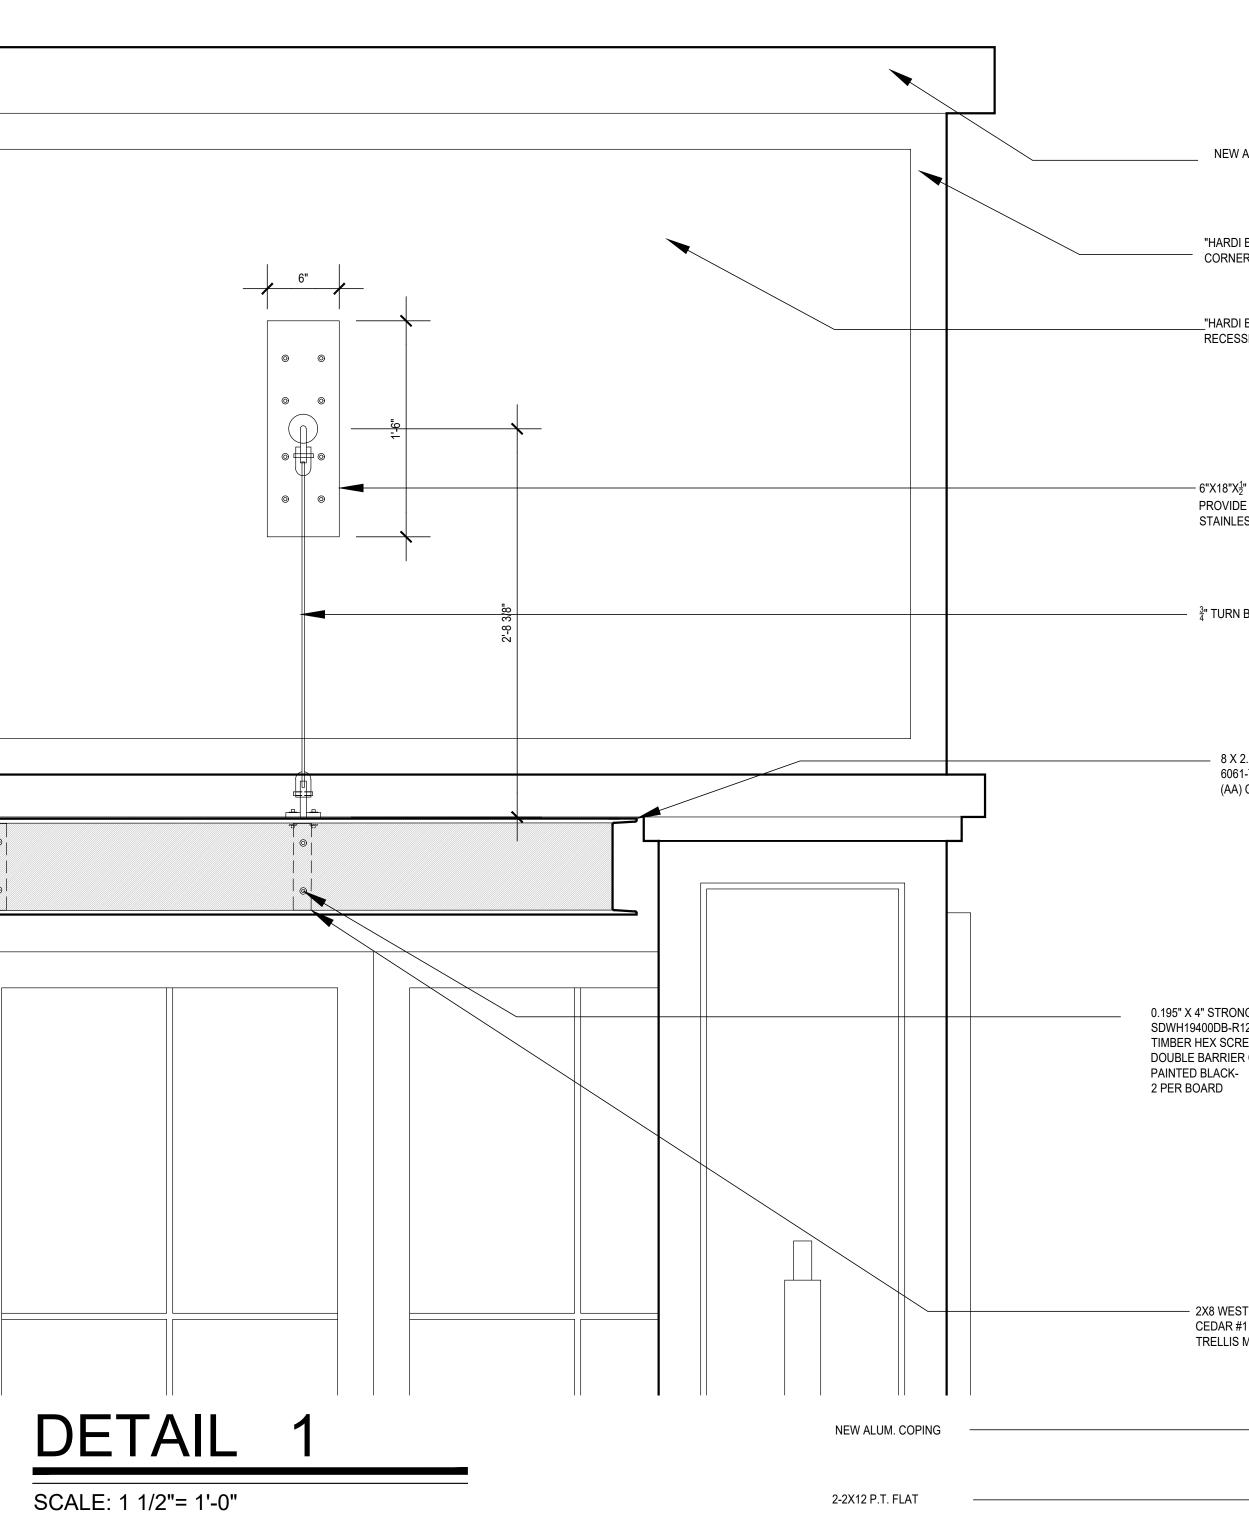

EXISTING STUCCO FINISHED ON WALLS

1X6 P.T. FURRING STRIPS SECURED TO EXISTING STUCCO FINISHED WALL

SCALE: 3"= 1'-0"

0.195" X 4" STRONG-TIE SDWH19400DB-R12 TIMBER HEX SCREW -DOUBLE BARRIER COATING,

CEDAR #1