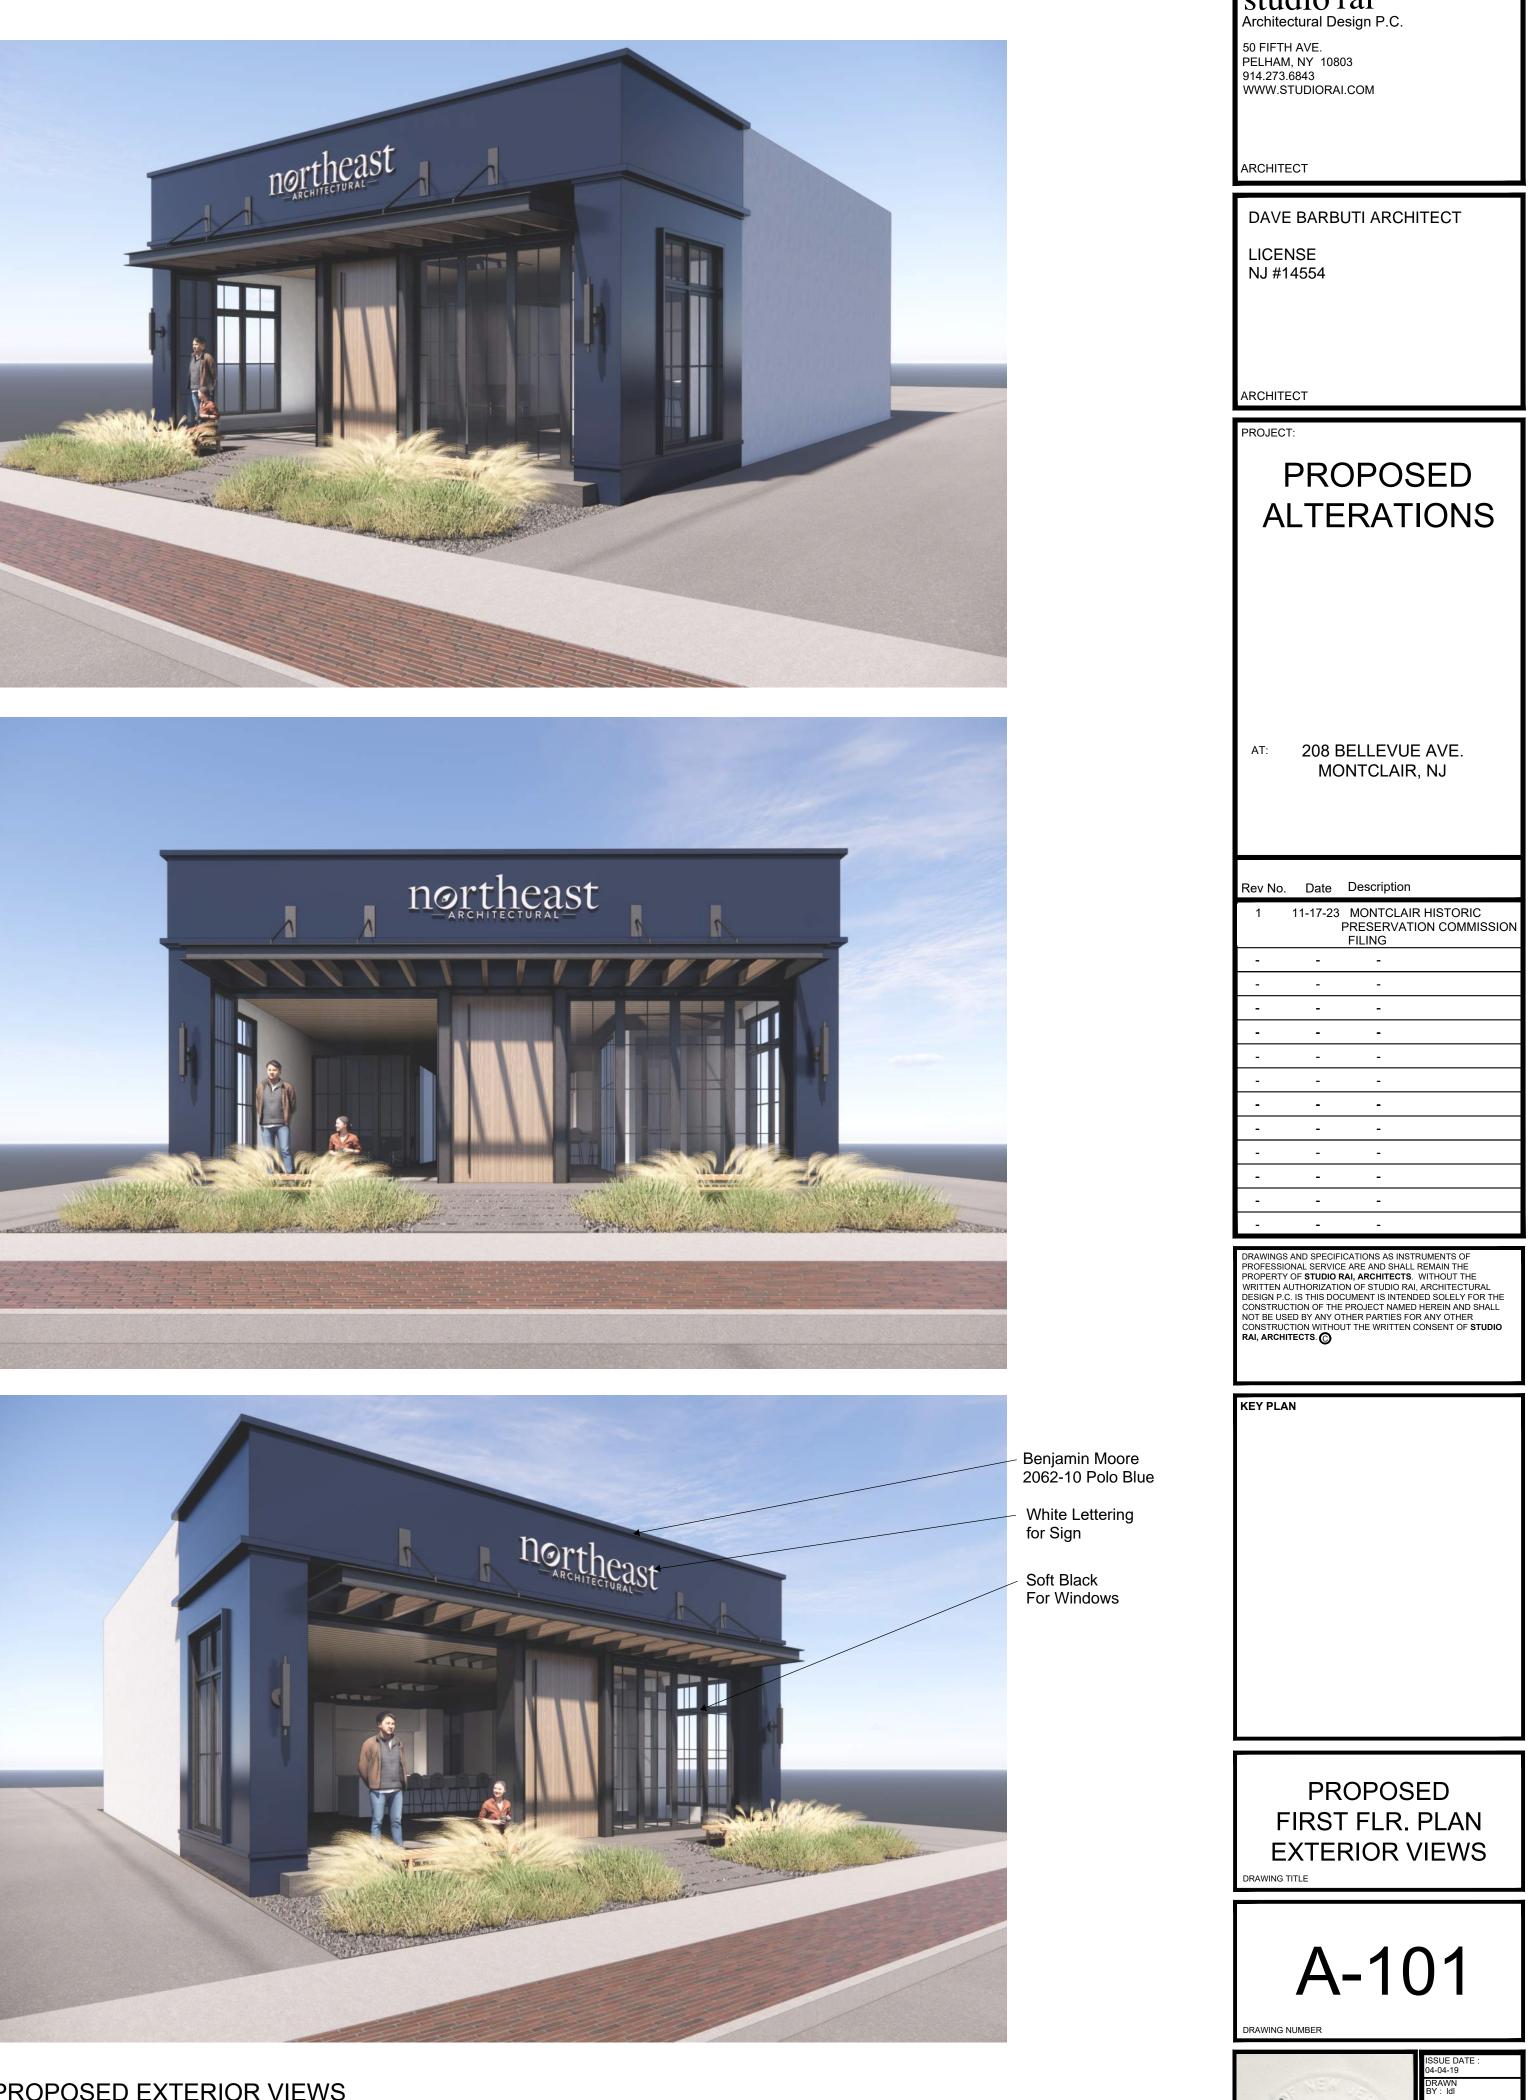

### PROPOSED FIRST FLOOR PLAN

### PROPOSED FIRST FLOOR PLAN

SCALE: <sup>3</sup>/<sub>8</sub>" =1'-0"

PROPOSED EXTERIOR VIEWS