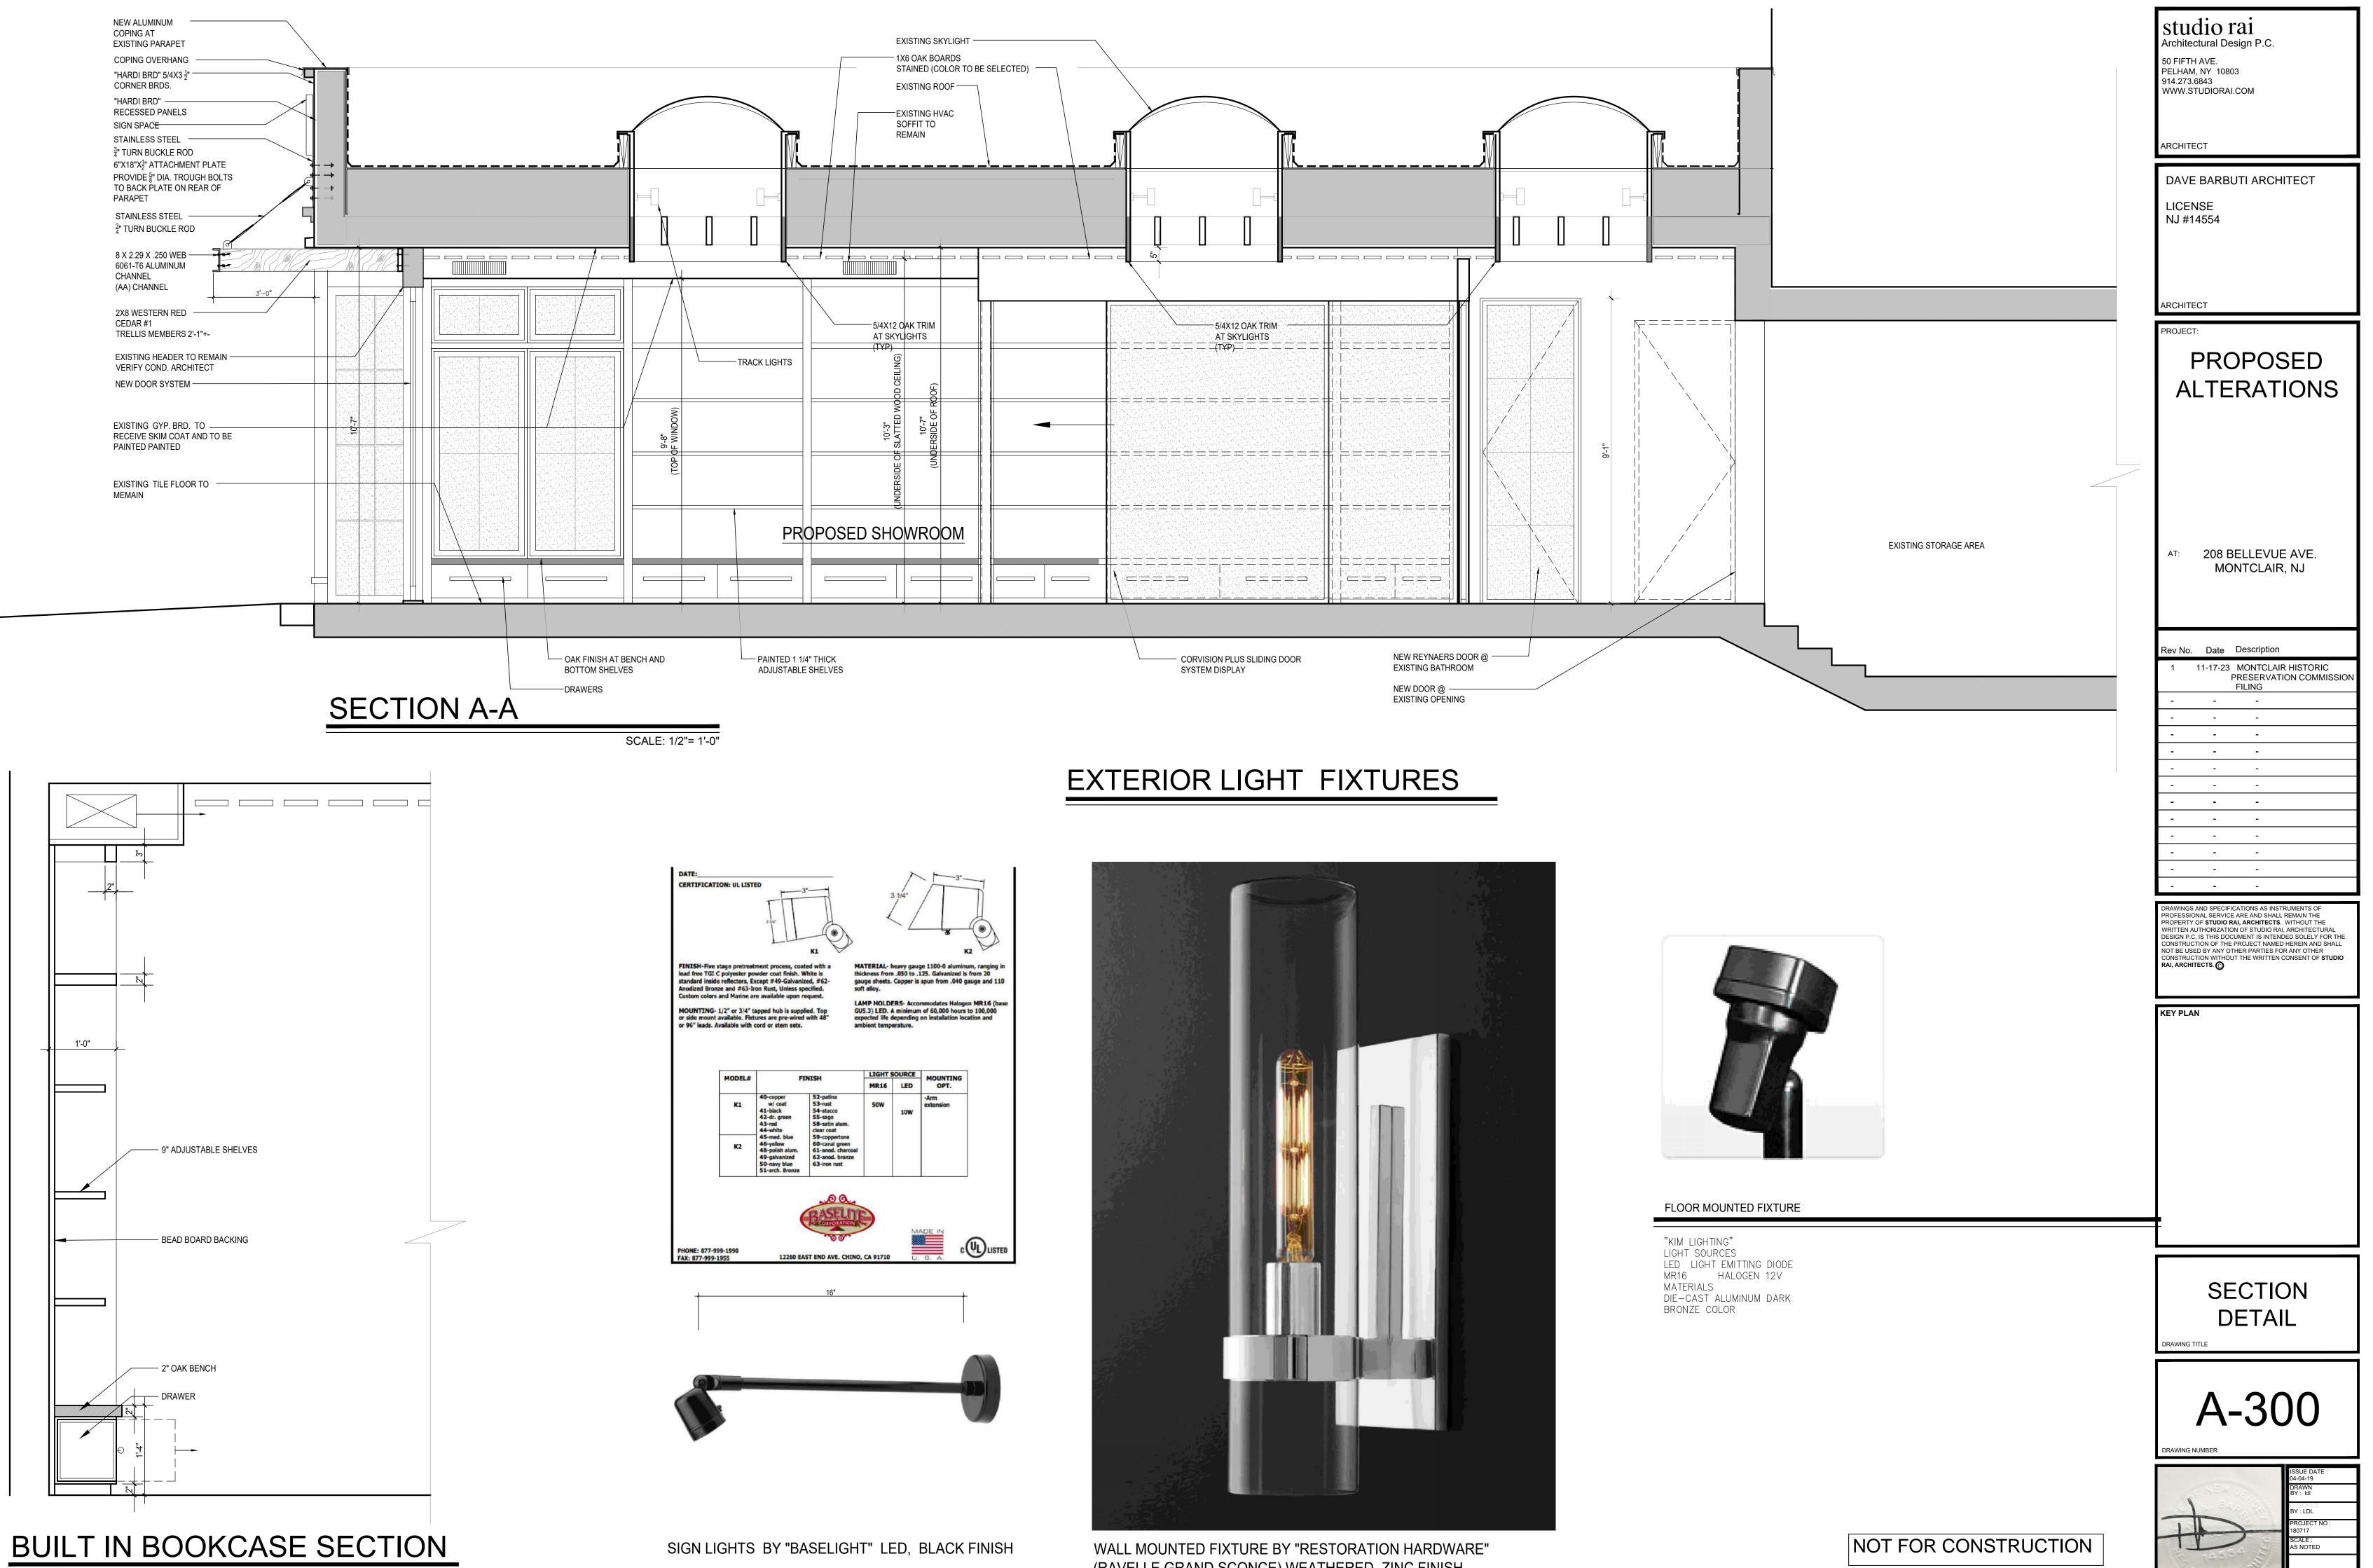

SCALE: 1"= 1'-0"

(RAVELLE GRAND SCONCE) WEATHERED ZINC FINISH 5" WIDE X 6 <sup>1</sup>/<sub>2</sub>" X 18" H

AL/SIGNATURE

2-5/4X TRIM WRAPPING 2X12

5/4X 4 PERIMETER FRAME

 $\frac{3}{4}$ " RECESSED PANEL (FILED)