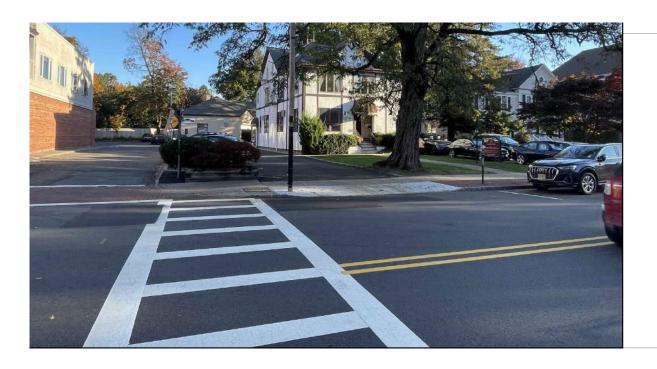

SEAL/SIGNATURE

EXISTING BUILDING

NEIGHBORING AREAS

SCALE: 1/4"=1'-0"

KEY PLAN

EXISTING CONDITIONS 